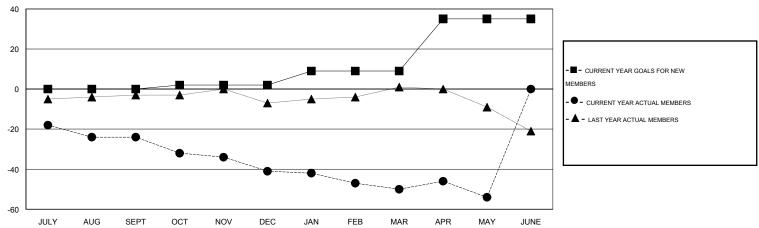

#### GOALS AND ACTUAL MEMBERS CUMULATIVE

| DROPPED CLUBS: 2              |              | 17 CLUBS OF 44 ADDED 1 OR MORE<br>NEW MEMBERS | GENDER DISTRIBUTION  MALE 576 (79.34%)  FEMALE 150 (20.66%) |          |
|-------------------------------|--------------|-----------------------------------------------|-------------------------------------------------------------|----------|
| DROPPED MEMBERS               |              |                                               | FEMALE 130 (20.0070)                                        |          |
| DECEASED CLUB CANCELLED OTHER | 8<br>0<br>76 | CLICK HERE FOR HEALTH ASSESSMENT DATA         | FAMILY UNIT MEMBERS HEAD OF HOUSEHOLD                       | 73<br>35 |
| TOTAL                         | 84           |                                               | NON-HEAD OF HOUSEHOLD                                       | 38       |